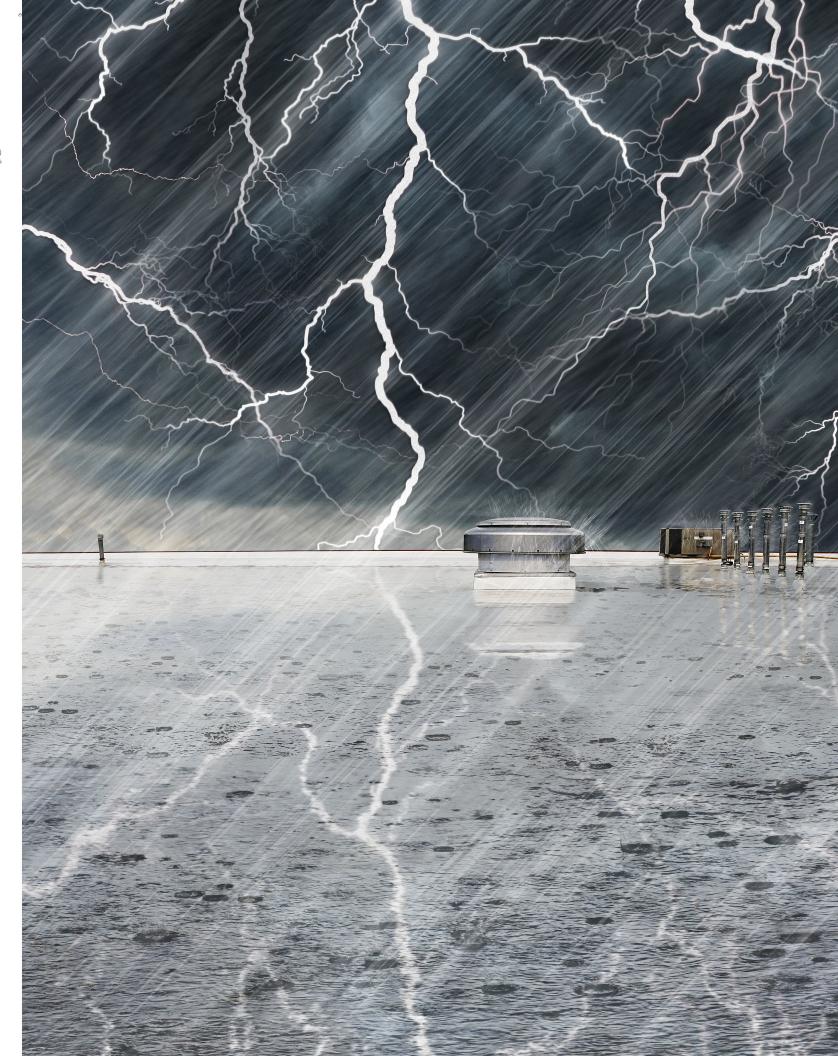

Go ahead Mother Nature.

## TAKE YOUR BEST SHOT.

products from countless suppliers and we've developed the best possible roofing systems based on the results we've found. Our White Guard, White Armor and White Shield roofing systems are a set of standards that rate the warranty, durability, age in the field, reflectivity, insulation R-value, self-drying ability and the environmental sustainability of each manufacturers product accordingly. This approach provides you with the perfect products that best suit the needs